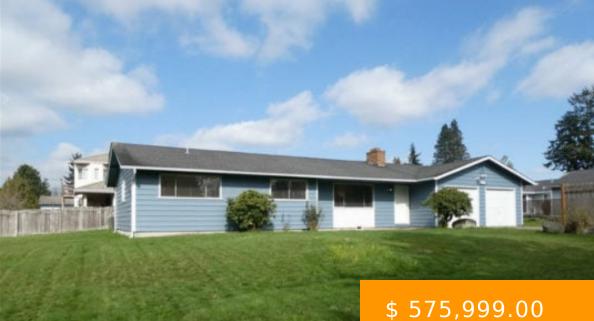

## https://www.dongreenup.com

This refreshed home is move in ready. Enjoy this sprawling four-bedroom rambler in the middle of a perfect sized level lot. You'll enjoy oversized rooms in this 1450 square foot home. It boasts a large fireplace, dining room and a 4th bedroom that can be used as a media room, play room or office. It's...

- \$ 373,333.0
- 4 beds
- 1.5 baths
- SOLD
- 1450 sq ft



## **BASIC FACTS**

| Date added: 03/11/22 | Bedrooms: 4             |
|----------------------|-------------------------|
| Status: SOLD         | Bathrooms: 1.5          |
| Floors: 1            | <b>Area:</b> 1450 sq ft |
| Lot size: 9750 sq ft | <b>Year built:</b> 1968 |